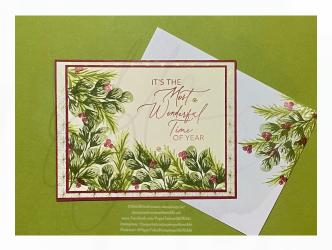

# Most Wonderful Time Card

## Instructions:

- · Cut and score your paper
- Stamp the leafs around the left edge and bottom of the small Very Vanilla piece with Mossy Meadow Ink. Stamp Off one time for the second layer image.
- Also stamp these on the bottom corners of the larger Very Vanilla.
- · Stamp the pine branches in the same area with Old Olive ink. Stamp these on the bottom corners of the larger Very Vanilla as well.
- Stamp Berries in Cherry Cobbler around the leaves and branches on both pieces.

- Stamp your sentiment in Cherry Cobbler on the upper right corner on the smaller piece and centered at the top on the larger piece.
- Attach the DSP to the Cherry Cobbler base with liquid glue.
- Attach the smaller Very Vanilla to the 3-7/8" piece of Cherry Cobbler with liquid glue.
  Attach that centered on the card base.
- Attach the remaining Very Vanilla to the inside of the card with liquid glue.
  Don't forget to stamp or even emboss your envelope!
- ENJOY!